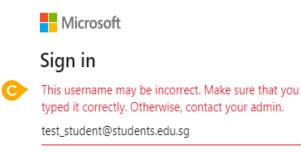

(Note: Certain apps are disabled. For example, Gmail app is disabled for primary 1 to 3).

The email address you have provided for the Google or Microsoft Sign In page cannot be found.

#### ANNEX A1 – Troubleshooting instructions for potential onboarding issues

Google

A

We are sorry, but **you do not have access to Gmail.** Please contact your Organization Administrator for access.