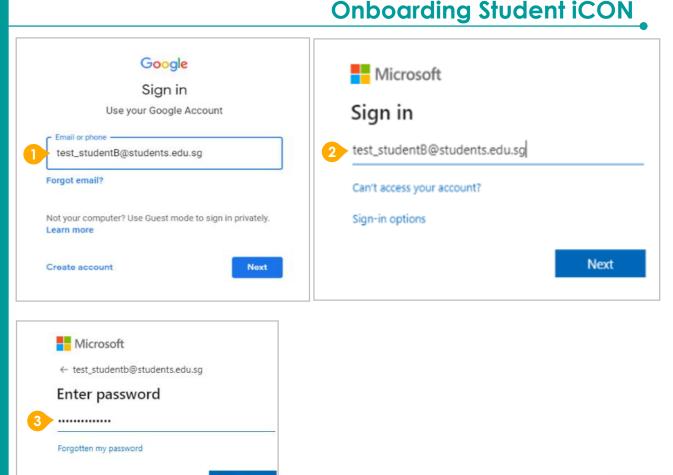

# **Onboarding Guide for Student iCON**

Use your web browser\*(e.g., Chrome, Safari) to access Student iCON at: <u>https://workspace.google.com/dashboard</u>

- Enter your **Student iCON** email address. Click Next.
- You will be directed to the <u>Microsoft sign in</u> page to authenticate your credential.

Enter your **Student iCON** email address again and click Next.

Enter your <u>Student iCON</u> <u>password</u> and click **Sign in**.

If you encounter issues during login, please refer to Annex A for troubleshooting instructions.