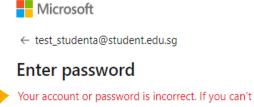

The password you have provided is incorrect.

Your account has been locked out due to keying in the incorrect password too many times.

remember your password, reset it now. Password

← test\_student@students.edu.sg