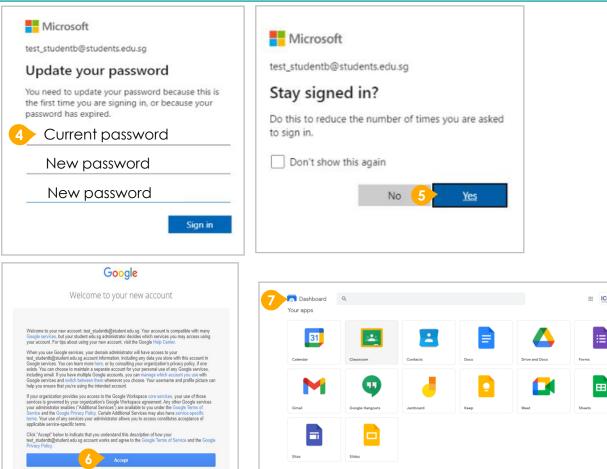

You will be directed to Google Workspace Dashboard page. To ensure that the onboarding is complete, refer to page 4, 5.

- Page 4: Primary 1 to 3
- Page 5: Primary 4 to 6

Students in Primary 1 to 3 should see these apps on the dashboard\*.

> Note: Certain apps such as Gmail and Google Currents are not available to the students.

If you have apps shown on this slide that are missing from your account, please report it to your teacher. Your teacher will log a case with SSOE 2 Service Desk.

\* The Google Workspace Dashboard Page shown on the right is correct as of 19 February 2021. The apps shown may vary from time to time by Google.

|   |   |  | Help |
|---|---|--|------|
| - | - |  |      |