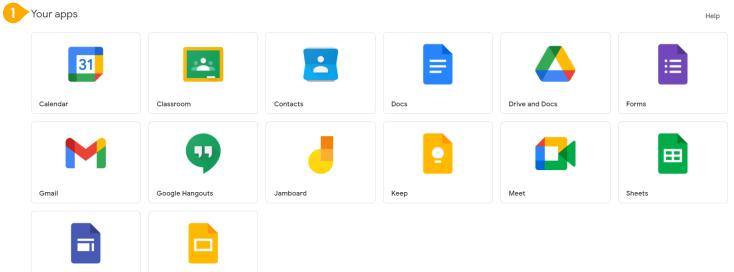

You will be directed to Google Workspace Dashboard page. To ensure that the onboarding is complete, refer to page 4, 5.

- Page 4: Primary 1 to 3
- Page 5: Primary 4 to 6

Students in Primary 1 to 3 should see these apps on the dashboard\*.

\* The Google Workspace Dashboard Page shown on the right is correct as of 19 February 2021. The apps shown may vary from time to time by Google.

|   |   |  | Help |
|---|---|--|------|
| - | - |  |      |

#### Apps available for Primary 1 to 3