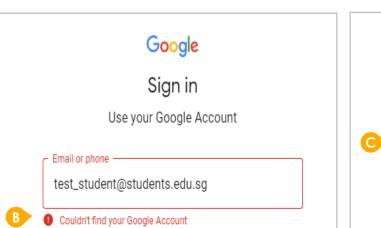

Possible issues you may encounter when onboarding to Student iCON.

For issues A to C, please report it to your teacher who will log a case with SSOE Service Desk:

When you use a web browser to visit a Google app on your dashboard and see this error message.

(Note: Certain apps are disabled. For example, Gmail app is disabled for primary 1 to 3).

The email address you have provided for the Google or Microsoft Sign In page cannot be found.