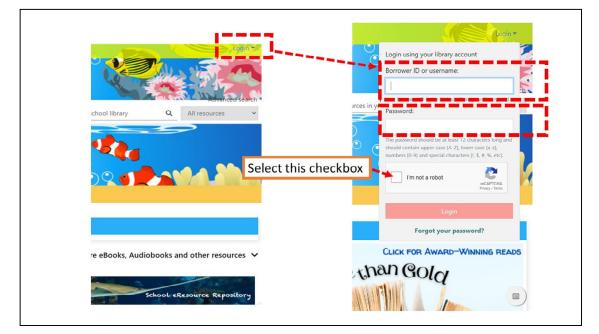

## OPAC (Online Public Access Catalogue) Login Guide

- a) Login
- b) Borrower ID or username : (e.g., T1234567C)
  (Enter your NRIC number. Letters must be in capital)
- c) Password : (e.g., Moe@12345678)(Enter only the new password that you have changed for subsequent login)

For initial login, please note the following.

- Enter Password : Moe@DDMMYYYY (Letter M must be in capital. DDMMYYYY is the date of birth of the child) (Note: Upon login, you are required to change the password under "My Account" page.)
- The new password will need to have at least 12 characters and should contain characters from at least two of the following four categories: Upper case (A through Z)

Lower case (a through z) Digits (0-9)

Special characters (!, \$, #, %, etc)

<u>Please contact Mr Anthony Poh via email: ypoh@staff.spydus.com.sg should</u> you need further clarification.

d) Remember to select the checkbox: 'I'm not a robot"